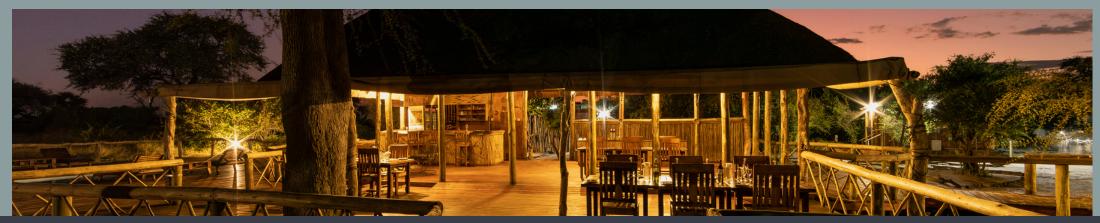

## MOGOGELO CAMP

Tented camp overlooking active permanent waterhole in well-known Kazikini area south of Moremi Game Reserve

| Room configurations                                     |
|---------------------------------------------------------|
| 10 x Luxury tents: twin (2 x 3/4 sized beds) or double  |
| (king sized bed) configuration.                         |
| Family friendly travel                                  |
| Children over the age of 6 are welcome with private     |
| activities, up to 2 extra beds can added to tents       |
| Complimentary activities                                |
| 2 per day: Game drives on private concession            |
| Additional activities available at                      |
| EXTRA CHARGE                                            |
| Night Drives, Mokoro day trip                           |
| Families on Activities                                  |
| Private activities required to be booked if children    |
| under 11 years old                                      |
| Sustainability Focus                                    |
| Fully solar powered, priority hiring from local         |
| community, support of Sankuyo community needs           |
| Guide Policy                                            |
| Guide rate available for bona fide tour leaders/ guides |
| accommodated in guide accommodation                     |
| Tour leader Policy                                      |