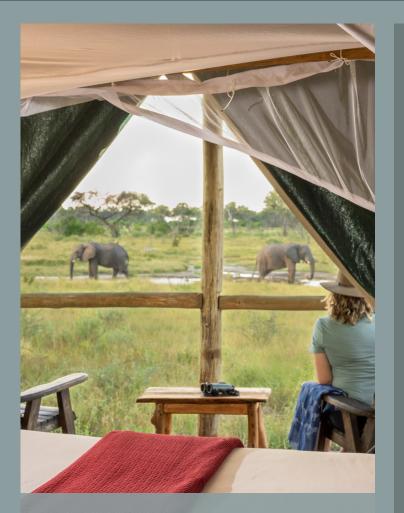

## MOGOGELO CAMP

Tented camp overlooking active permanent waterhole in well-known Kazikini area south of Moremi Game Reserve

| Room configurations                                     |
|---------------------------------------------------------|
| 10 x Luxury tents: twin (2 x 3/4 sized beds) or double  |
| (king sized bed) configuration.                         |
| Family friendly travel                                  |
| Children over the age of 6 are welcome with private     |
| activities, up to 2 extra beds can added to tents       |
| Complimentary activities                                |
| 2 per day: Game drives on private concession            |
| Additional activities available at                      |
| EXTRA CHARGE                                            |
| Night Drives, Mokoro day trip                           |
| Families on Activities                                  |
| Private activities required to be booked if children    |
| under 11 years old                                      |
| Sustainability Focus                                    |
| Fully solar powered, priority hiring from local         |
| community, support of Sankuyo community needs           |
| Guide Policy                                            |
| Guide rate available for bona fide tour leaders/ guides |
| accommodated in guide accommodation                     |
| Tour leader Policy                                      |