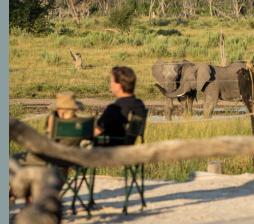

## MOGOGELO CAMP

Tented camp overlooking active permanent waterhole in well-known Kazikini area south of Moremi Game Reserve

| Room configurations                                     |
|---------------------------------------------------------|
| 10 x Luxury tents: twin (2 x 3/4 sized beds) or double  |
| (king sized bed) configuration.                         |
| Family friendly travel                                  |
| Children over the age of 6 are welcome with private     |
| activities, up to 2 extra beds can added to tents       |
| Complimentary activities                                |
| 2 per day: Game drives on private concession            |
| Additional activities available at                      |
| EXTRA CHARGE                                            |
| Night Drives, Mokoro day trip                           |
| Families on Activities                                  |
| Private activities required to be booked if children    |
| under 11 years old                                      |
| Sustainability Focus                                    |
| Fully solar powered, priority hiring from local         |
| community, support of Sankuyo community needs           |
| Guide Policy                                            |
| Guide rate available for bona fide tour leaders/ guides |
| accommodated in guide accommodation                     |
| Tour leader Policy                                      |